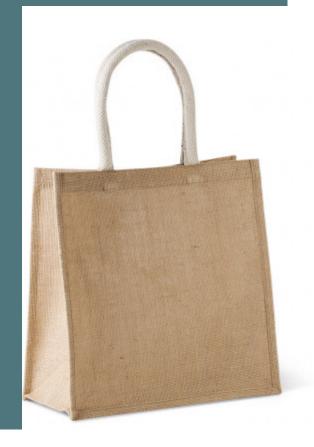

# Jute canvas tote - large

Conscious collection: natural materials and environmentally friendly. Large, resistant and lightweight style.

Cotton handles for greater comfort.

Jute canvas tote with cotton handles. Large size. Natural colour : Certified STANDARD 100 by OEKO-TEX® N° CQ 1164/1, IFTH.

**Sizes** Capacity **Dimensions** 

One Size 14 I 30 cm x 15 cm x 30 cm

Grammage

330 g/m<sup>2</sup>

All rights reserved ©