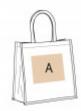

## KI0274

# Jute canvas tote - large

Conscious collection: natural materials and environmentally friendly. Large, resistant and lightweight style.

Cotton handles for greater comfort.

Jute canvas tote with cotton handles. Large size. Natural colour : Certified STANDARD 100 by OEKO-TEX® N° CQ 1164/1, IFTH.

**Sizes** Capacity **Dimensions** 

One Size 14 I 30 cm x 15 cm x 30 cm

Grammage

330 g/m<sup>2</sup>





All rights reserved ©

## **Additional information**

## **Logistic Customs code**

50 42029298

## **Country of origin**

India

**Decoration zone** 

A: 15x15 cm



## **Colours**























Gold





True Coral